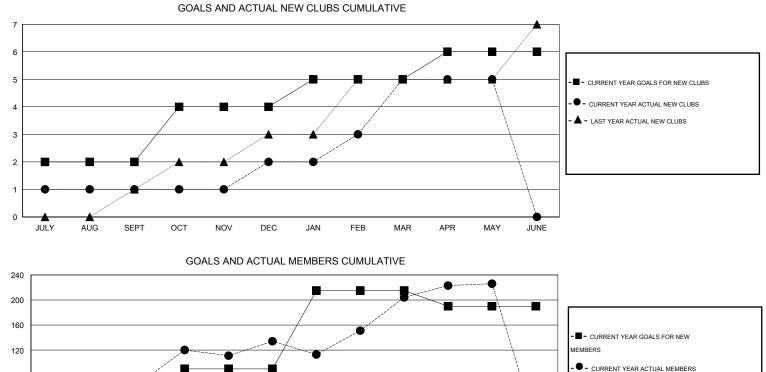

## GMT: SANGEETA JATIA

| LOCATION | INDIA |
|----------|-------|
|----------|-------|

| Clubs                 |                  |                     |                            |                             | Members       |                    |                                  |                              |                             |
|-----------------------|------------------|---------------------|----------------------------|-----------------------------|---------------|--------------------|----------------------------------|------------------------------|-----------------------------|
| RESULTS FOR 2013-2014 |                  |                     |                            | RESULTS FOR 2013-2014       |               |                    |                                  |                              |                             |
| QUARTER               | NEW CLUB<br>GOAL | ACTUAL NEW<br>CLUBS | ACTUAL<br>DROPPED<br>CLUBS | ACTUAL NET<br>GAIN/<br>LOSS | QUARTER       | NEW MEMBER<br>GOAL | ACTUAL TOTAL<br>MEMBERS<br>ADDED | ACTUAL<br>DROPPED<br>MEMBERS | ACTUAL NET<br>GAIN/<br>LOSS |
| JULY/AUG/SEPT         | 2                | 1                   | 1                          | 0                           | JULY/AUG/SEPT | 20                 | 128                              | 59                           | 69                          |
| OCT/NOV/DEC           | 2                | 1                   | 0                          | 1                           | OCT/NOV/DEC   | 70                 | 108                              | 43                           | 65                          |
| JAN/FEB/MAR           | 1                | 3                   | 0                          | 3                           | JAN/FEB/MAR   | 125                | 150                              | 80                           | 70                          |
| APR/MAY/JUNE          | 1                | 0                   | 0                          | 0                           | APR/MAY/JUNE  | -25                | 49                               | 27                           | 22                          |

.

CURRENT YEAR ACTUAL MEMBERS

LAST YEAR ACTUAL MEMBERS

SEPT OCT JULY AUG NOV DEC JAN FEB MAR APR MAY JUNE 52 CLUBS OF 65 ADDED 1 OR MORE GENDER DISTRIBUTION DROPPED CLUBS: 1 NEW MEMBERS 2,069 (72.49%) MALE 785 (27.51%) FEMALE DROPPED MEMBERS DECEASED 6 CLICK HERE FOR HEALTH 1,170 FAMILY UNIT MEMBERS 0 CLUB CANCELLED ASSESSMENT DATA 493 HEAD OF HOUSEHOLD 203 OTHER NON-HEAD OF HOUSEHOLD 677 209 TOTAL